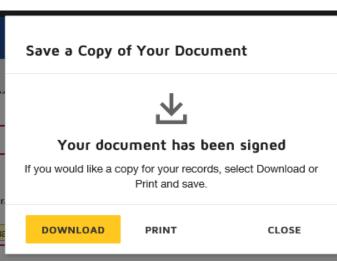

FINISH

- 7. Click **Close**. The form will route to the contacts you entered for signing.
- 8. If you have questions on the process, please contact our office at 775-784-6869 or email at gradprogression@unr.edu.