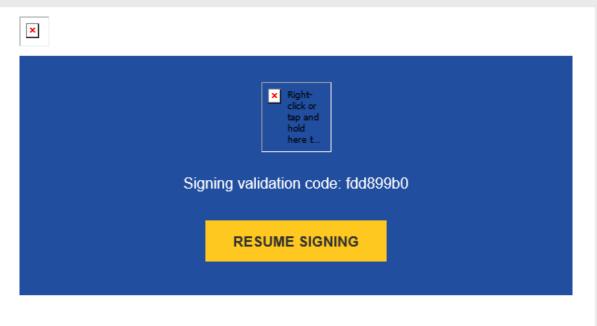

3. You will receive an access code from the email you entered on the form from "Graduate School via DocuSign." It may potentially route to your Spam folder, so please check this folder if not received within a few minutes. Click on **Resume Signing** to enter in the validation code.